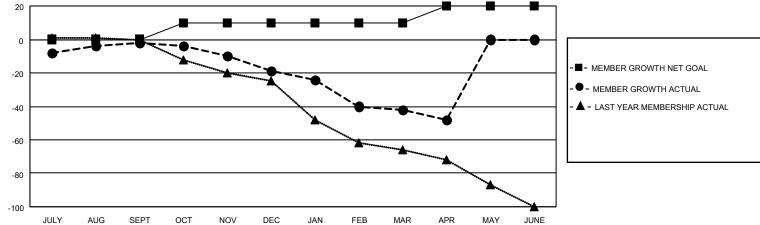

## MONTHLY MEMBERSHIP PROGRESS REPORT

LOCATION IOWA District 9 SE Results as of: 4/30/2022

| Clubs RESULTS FOR 2021-2022 |   |   |   | Members RESULTS FOR 2021-2022 |    |    |    |
|-----------------------------|---|---|---|-------------------------------|----|----|----|
|                             |   |   |   |                               |    |    |    |
| JULY/AUG/SEPT               | 0 | 0 | 0 | JULY/AUG/SEPT                 | 0  | 22 | 20 |
| OCT/NOV/DEC                 | 0 | 0 | 1 | OCT/NOV/DEC                   | 10 | 12 | 29 |
| JAN/FEB/MAR                 | 1 | 0 | 1 | JAN/FEB/MAR                   | 0  | 13 | 36 |
| APR/MAY/JUNE                | 0 | 0 | 1 | APR/MAY/JUNE                  | 10 | 8  | 14 |

## GOALS AND ACTUAL NEW CLUBS CUMULATIVE







| DROPPED CLUBS: 3 |    | 21 CLUBS OF 46 ADDED 1 OR<br>MORE NEW MEMBERS | GENDER DISTRIBUTION                |              |  |
|------------------|----|-----------------------------------------------|------------------------------------|--------------|--|
|                  |    | WORLE NEW WEWBERG                             | MALE 591 (67.01%)                  |              |  |
|                  |    |                                               | FEMALE                             | 291 (32.99%) |  |
| DROPPED MEMBERS  |    |                                               | NON BINARY                         | 0 (0.00%)    |  |
|                  |    |                                               | PREFER NOT TO ANSWER               | 0 (0.00%)    |  |
| DECEASED         | 15